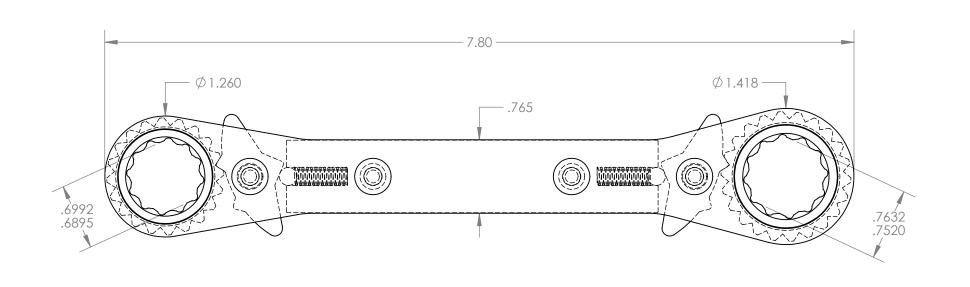

TITLE:

11/16" X 3/4" RATCHETING WRENCH

| ∩R | PART NO. | 20714 | REV: |
|----|----------|-------|------|

SCALE: 1:1 SHEET 1 OF 1