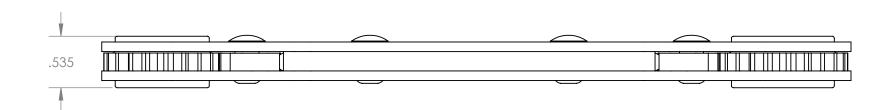

TITLE:

11/16" X 3/4" RATCHETING WRENCH

| ∩R | PART NO. | 20714 | REV: |
|----|----------|-------|------|

SCALE: 1:1 SHEET 1 OF 1